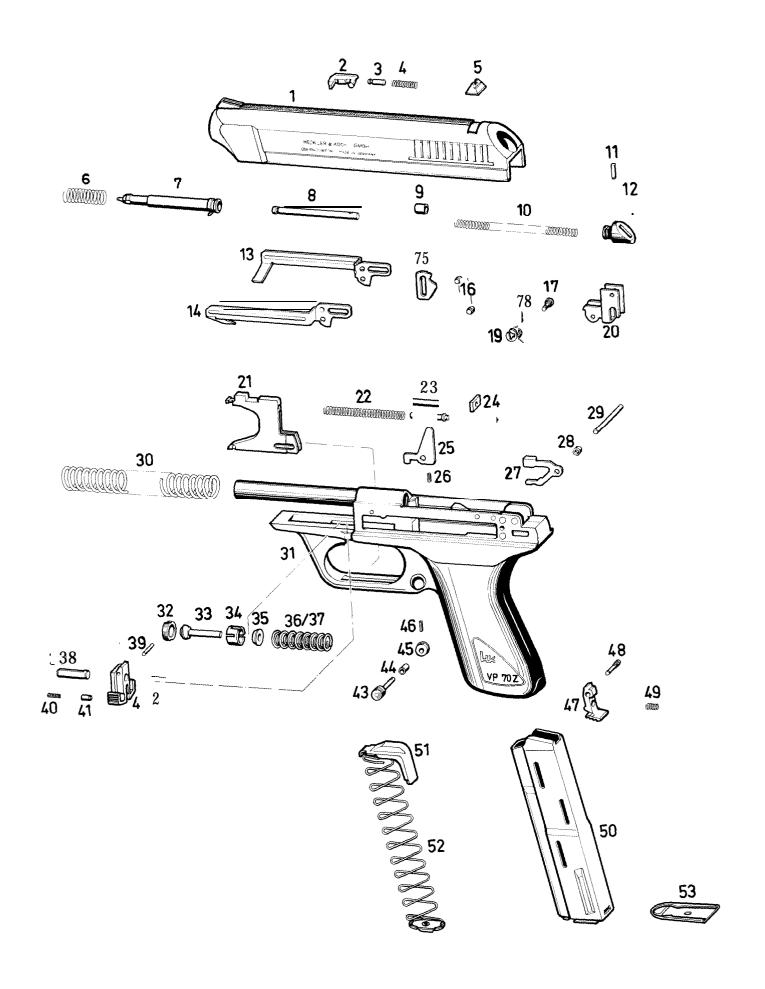

- 1 Slide
- 2 Extractor
- 3 Pressurebolt
- 4 Extractor spring
- 5 Rear sight
- 6 Firing pin recoil spring
- 7 Firing pin
- 8 Recoil spring guide rod
- 9 Bush
- 10 Firing pin spring
- 11 Cylindricalpin
- 12 Rear cap
- 13 Trigger lever, right
- 14 Trigger lever, left
- 15 Driver
- 16 Trigger lever guiding bolt
- 17 Axle for elbow spring
- 18 El bow spring
- 19 Circlip
- 20 Driver control lever
- 21 Trigger, compl.
- 22 Triggerspring
- 23 Trigger spring guide bolt
- 24 Support plate
- 25 Drop safety
- 26 Compression spring
- 27 Catch fork
- 28 Guide roller

- 29 Cylindricalpin
- 30 Recoil spring
- 31 Receiver with barrel
- 32 Threaded ring
- 33 Buffer spring guide bolt
- 34 Brake ring
- 35 Contactpiece
- 36 Buffer spring
- 37 Buffer spring
- 38 Buffer bolt
- 39 Clamping sleeve
- 40 Compression spring
- 41 Retaining bush
- 42 Retainingcatch
- 43 Safety button, compl.
- 44 Guide bush
- 45 Locking bush
- 46 Clamping sleeve
- 47 Magazine catch
- 48 Screw for magazine catch
- 49 Spring for magazine catch
- 50 Magazine housing
- 51 Follower
- 52 Follower spring with spring floor plate, compl.
- 53 Magazine floor plate