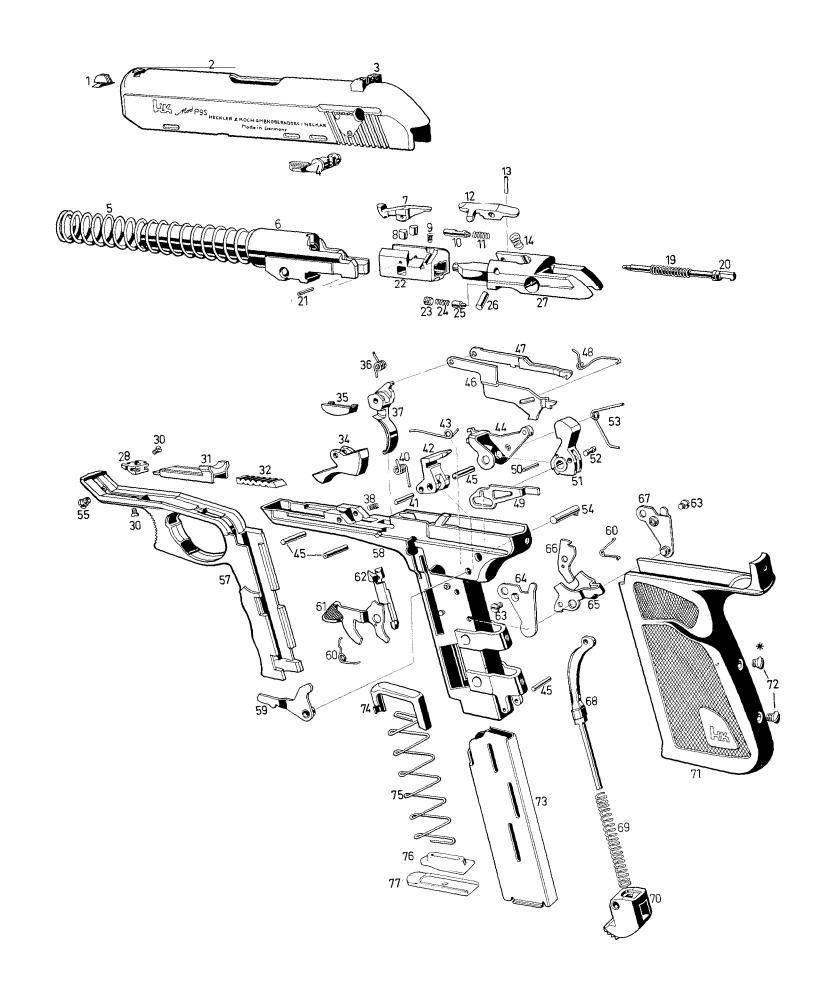

1 Front sight

2 Slide

3 Rear sight

4 Safety catch

5 Recoil spring

6 Barrel

7 Extractor

8 Locking rollers

9 Compression spring

10 Pressure pin

11 Spring for pressure pin

12 Drag lever

13 Clamping sleeve

14 Compression spring

19 Firing pin spring

20 Firing pin

21 Spiral pin

22 Bolt head

23 Set screw

24 Compression spring

25 Catch bolt

26 Cylindrical pin

27 Bolt head carrier

28 Buffer support

30 Lens head countersunk

screw

31 Buffer housing

32 Plastic buffer

34 Barrel catch

35 Insert piece

36 Trigger stop

37 Trigger

38 Compression spring

40 El bow spring

41 Clamping sleeve

42 Catch lever

43 Catch spring

44 Disconnector

45 Cylindrical pin

46 Pull bar

47 Trigger bar

48 Spring for pull bar

49 Indicator pin

50 Spiral pin

51 Hammer

52 Stop pin

53 Spring for disconnector

54 Axle for hammer

55 Threaded bush

57 Trigger guard

58 Receiver

59 Safety latch

60 El bow spring

61 Cocking lever

62 Catch

63 Countersunk screw

64 Bearing plate, left

65 Angle lever

66 Intermediate lever

67 Bearing plate, right

68 Shank

69 Compression spring for

hammer

70 Magazine catch

71 Grip

72 Lenshead countersunk screw

73 Magazine housing

74 Follower

75 Follower spring

76 Support for follower spring

77 Magazine floor plate