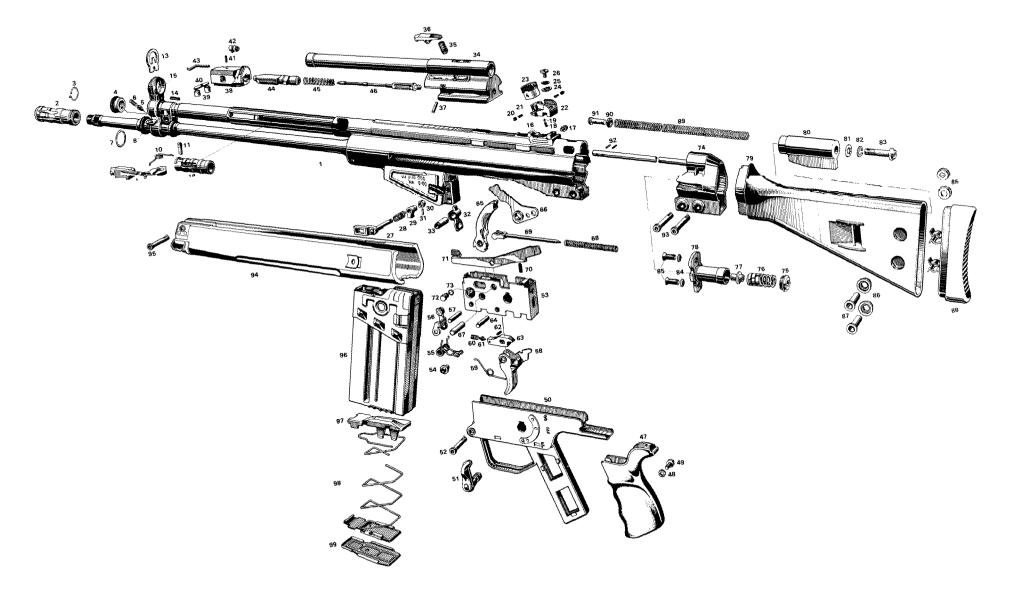

1 Barrel with housing 2 Flash hider 3 Retaining pin 4 Cap 5 Compression bolt for cap 6 Pressure spring for cap 7 Snap ring 8 Eyebolt 9 Operating handle 10 Elbow spring for operating handle 11Spindle for operating handle 12 support 13 Front sight 14 Clamping sleeve 15 Front sight holder 16 Sight base 17 Adjusting screw 18 Compression spring for ball 19 Ball 20 Catch bolt 2.1 Spring for catch bolt 22 Sight support 23 Sight cylinder 24 Fix plate 25 Locking washer 26 Binding screw 27 Magazine catch 28 Compression spring 29 Contact piece 30 Push button 3 1 Clamping sleeve 32 Magazine catch lever 33 Bush for magazine catch lever 34 Bolt body 35 Compression spring for bolt head locking lever 36 Bolt head locking lever 37 Cylindrical pin 38 Bolt head 39 Locking rollers 40 Holder for locking rollers 41 Clamping sleeve 42 Extractor 43 Extractor spring 44 Locking piece 45 Firing pin spring 46 Firing pin 47 Grip 48 Toothed washer 49 Lens head cylindrical screw 50 Grip assembly 51 Safety 52 Grip assembly locking pin 53 Trigger housing 54 Distance sleeve for catch 55 Elbow spring with roller 56 Catch 57 Catch spindle 58 Trigger 59 Trigger spring 60 Trigger pin pressure bolt 6 1 Trigger pin 62 Clamping sleeve 63 Sear

64 Trigger spindle

- 65 Hammer
- 66 Release lever
- 67 Hammer spindle
- 68 Pressure spring
- 69 Pressure shank
- 70 Ejector pressure spring
- 71 Ejector
- 72 Ejector spindle
- 73 Snap ring
- 74 Back plate 75 Buffer closure
- 76 Buffer with brake rings
- 77 Buffer pin
- 78 Buffer housing
- 79 Butt stock
- 80 Support for buffer housing Internal teeth type lock washer
- 81
- 82 Spring ring
- 83 Buffer screw
- 84 Toothed washers
- 85 Countersunk screws
- 86 Bush for tubular rivet
- 87 Tubular rivet
- 88 Butt plate 89 Recoil spring
- 90 Guide ring
- 91 Stop pin
- 92 Rivet
- 93 Butt stock locking pins
- 94 Handguard
- 95 Handguard locking pin
- 96 Magazine housing
- 97 Follower
- 98 Follower spring with safety plate
- 99 Magazine floor plate