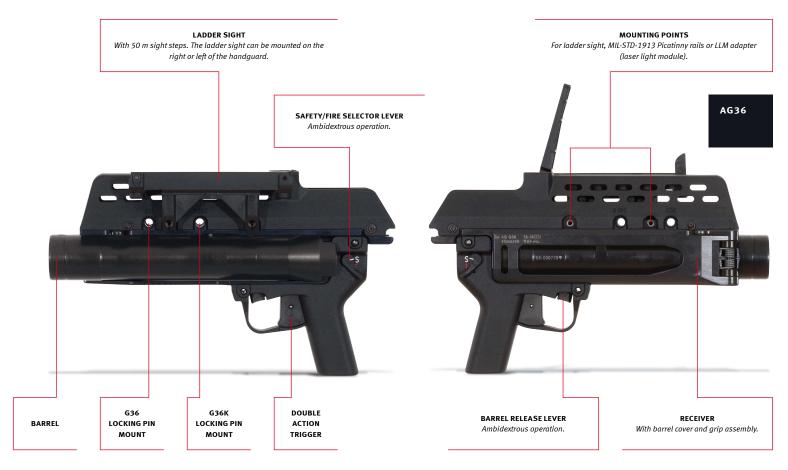

## AG36/(SAM) AG36 A1 40 MM X 46

THE 40 MM X 46 AG36 ADD-ON GRENADE LAUNCHER HAS BEEN DESIGNED SPECIFICALLY FOR USE ON THE G36/G36K.

THIS COMBINATION GIVES THE USER ADDED EFFECTIVENESS AGAINST UNARMOURED OR LIGHTLY ARMOURED AREA AND POINT TARGETS AT RANGES UP TO 350 M (DEPENDING ON THE AMMUNITION). THE AG36 FIRES 40 MM X 46 (LOW VELOCITY) GRENADES OF ANY LENGTH – INCLUDING HE ROUNDS, IMPULSE ROUNDS, CS GAS CARTRIDGES, SMOKE GRENADES AND OTHER TYPE OF AMMUNITION. ALL OF THE GRENADES FOR THE AMERICAN M203 AND MM1 GRENADE LAUNCHERS CAN ALSO BE USED.

## 40 MM SYSTEMS

LLM ADAPTER

The AG36 A1 differs from the AG36 in that it has an additional LLM adapter for adapting a

laser light module at the 3 o'clock position.

ASSEMBLY OF THE SEPARATE BUTTSTOCK ELEMENT IS VERY SIMPLE. THE ELEMENT IS PUSHED INTO THE ADD-ON GRENADE LAUNCHER AND LOCKED IN PLACE USING G36 LOCKING PIN MOUNT. THE AG36 CAN THEN BE USED AS A STAND-ALONE GRENADE LAUNCHER, INDEPENDENTLY OF ANY PRIMARY WEAPON. THE BUTTSTOCK ELEMENT IS AVAILABLE AS AN ACCESSORY.

# AG36/GLM 40 MM X 46