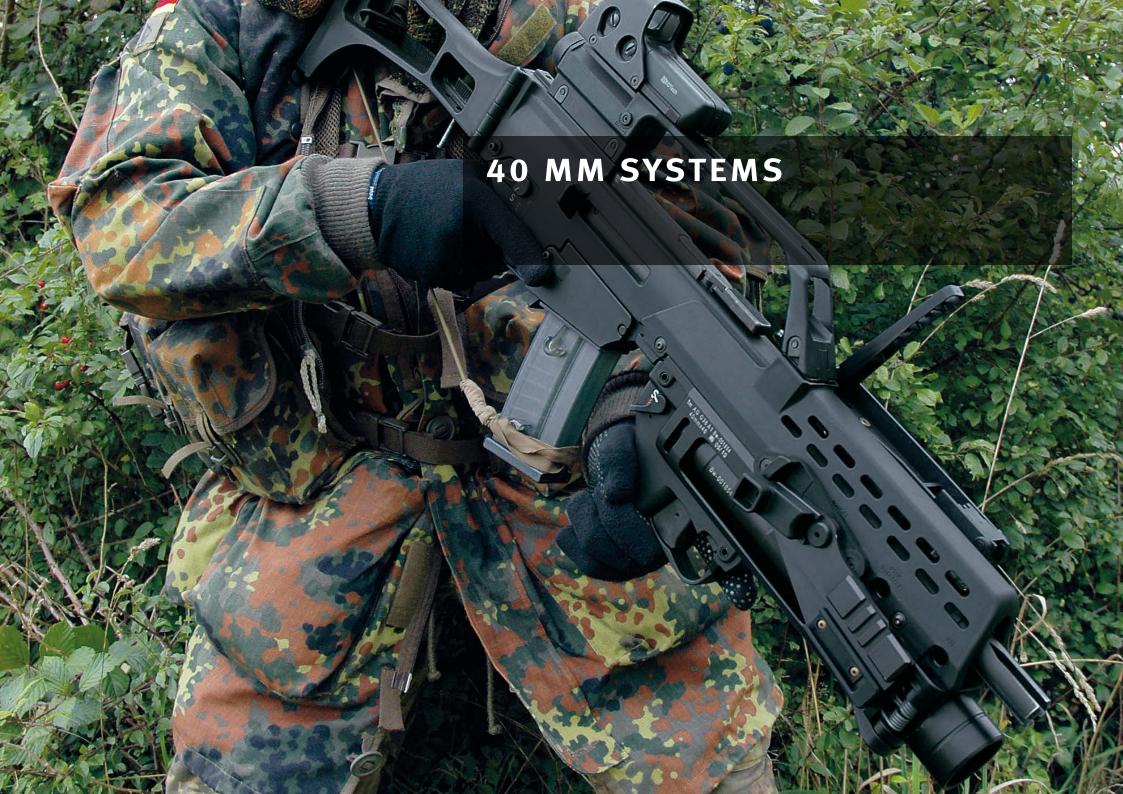

## AG36/(SAM) AG36 A1 40 MM X 46

THE 40 MM X 46 AG36 ADD-ON GRENADE LAUNCHER HAS BEEN DESIGNED SPECIFICALLY FOR USE ON THE G36/G36K.

THIS COMBINATION GIVES THE USER ADDED EFFECTIVENESS AGAINST UNARMOURED OR LIGHTLY ARMOURED AREA AND POINT TARGETS AT RANGES UP TO 350 M (DEPENDING ON THE AMMUNITION). THE AG36 FIRES 40 MM X 46 (LOW VELOCITY) GRENADES OF ANY LENGTH – INCLUDING HE ROUNDS, IMPULSE ROUNDS, CS GAS CARTRIDGES, SMOKE GRENADES AND OTHER TYPE OF AMMUNITION. ALL OF THE GRENADES FOR THE AMERICAN M203 AND MM1 GRENADE LAUNCHERS CAN ALSO BE USED.

## 40 MM SYSTEMS

LLM ADAPTER

The AG36 A1 differs from the AG36 in that it has an additional LLM adapter for adapting a

laser light module at the 3 o'clock position.

ASSEMBLY OF THE SEPARATE BUTTSTOCK ELEMENT IS VERY SIMPLE. THE ELEMENT IS PUSHED INTO THE ADD-ON GRENADE LAUNCHER AND LOCKED IN PLACE USING G36 LOCKING PIN MOUNT. THE AG36 CAN THEN BE USED AS A STAND-ALONE GRENADE LAUNCHER, INDEPENDENTLY OF ANY PRIMARY WEAPON. THE BUTTSTOCK ELEMENT IS AVAILABLE AS AN ACCESSORY.