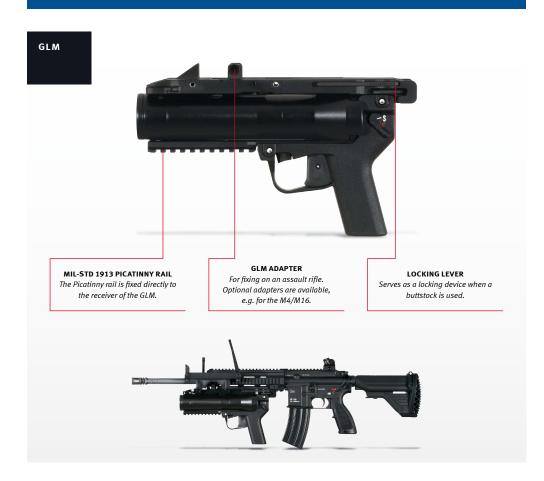

# GLM/(SAM) GLM 40 MM X 46

THE GLM 40 MM ADD-ON GRENADE LAUNCHER (LV) HAS THE SAME FUNCTION, CHARACTERISTICS AND HANDLING AS THE AG36. DEVELOPED FOR USE ON THE HK416/HK417, IT CAN ALSO BE MOUNTED ON M4/M16 OR C7/C8 TYPE ASSAULT RIFLES BY MEANS OF A SPECIAL ADAPTER. AS A SCALABLE SYSTEM, THROUGH THE USE OF OPTIONAL ACCESSORY COMPONENTS THE GLM CAN ALSO BE CARRIED AS A STAND-ALONE WEAPON (SAM GLM) INDEPENDENTLY OF ANY PRIMARY WEAPON.