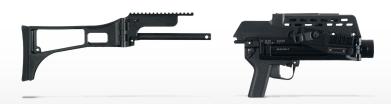

# GLM/(SAM) GLM 40 MM X 46

THE GLM 40 MM ADD-ON GRENADE LAUNCHER (LV) HAS THE SAME FUNCTION, CHARACTERISTICS AND HANDLING AS THE AG36. DEVELOPED FOR USE ON THE HK416/HK417, IT CAN ALSO BE MOUNTED ON M4/M16 OR C7/C8 TYPE ASSAULT RIFLES BY MEANS OF A SPECIAL ADAPTER. AS A SCALABLE SYSTEM, THROUGH THE USE OF OPTIONAL ACCESSORY COMPONENTS THE GLM CAN ALSO BE CARRIED AS A STAND-ALONE WEAPON (SAM GLM) INDEPENDENTLY OF ANY PRIMARY WEAPON.