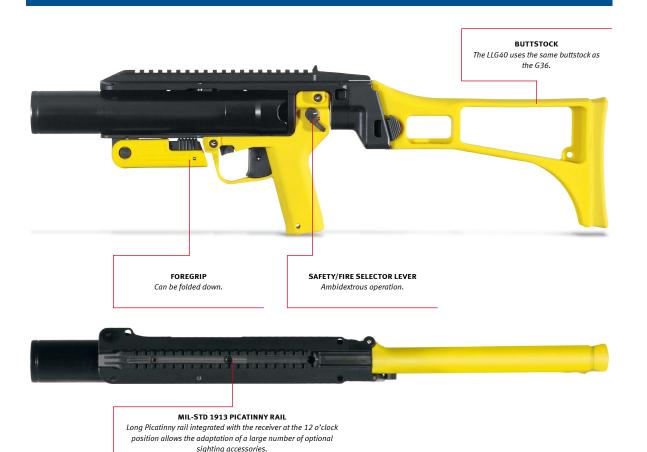

## LLG40 40 MM X 46

THE 40 MM "LESS-LETHAL" GRENADE LAUNCHER HAS BEEN DEVELOPED ESPECIALLY FOR ANTI-CRIME, ANTI-TERRORISM, HOSTAGE RESCUE, COUNTER-INSURRECTION AND RIOT CONTROL APPLICATIONS — WHEREVER REDUCING THE DANGER TO THE PUBLIC HAS THE HIGHEST PRIORITY. THE MAIN PURPOSE IS TEMPORARY OR LASTING INCAPACITATION OF AN ADVERSARY OR CRIMINAL. THE LLG40 THUS REPRESENTS A GENUINE ALTERNATIVE TO FIREARMS, AND IS SUITABLE FOR BOTH MILITARY AND LAW ENFORCEMENT USERS.

#### COLOUR MARKING

DOUBLE ACTION TRIGGER

The example shows a customer request: The coloured (yellow) delineation of individual assemblies serve to identify it as a less-lethal grenade launcher. In the standard version, these assemblies remain black.