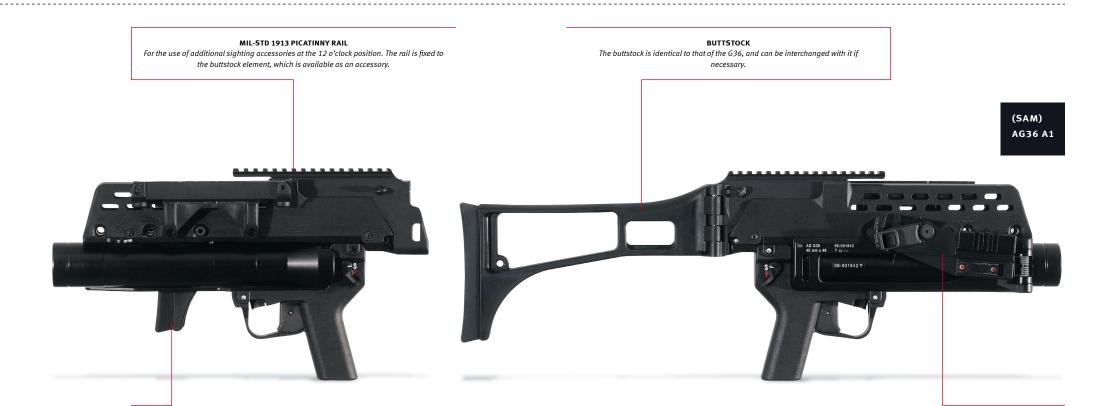

## 40 MM SYSTEMS

LLM ADAPTER

The AG36 A1 differs from the AG36 in that it has an additional LLM adapter for adapting a

laser light module at the 3 o'clock position.

ASSEMBLY OF THE SEPARATE BUTTSTOCK ELEMENT IS VERY SIMPLE. THE ELEMENT IS PUSHED INTO THE ADD-ON GRENADE LAUNCHER AND LOCKED IN PLACE USING G36 LOCKING PIN MOUNT. THE AG36 CAN THEN BE USED AS A STAND-ALONE GRENADE LAUNCHER, INDEPENDENTLY OF ANY PRIMARY WEAPON. THE BUTTSTOCK ELEMENT IS AVAILABLE AS AN ACCESSORY.

COMPACT

Example of AG36 A1 with buttstock

folded.