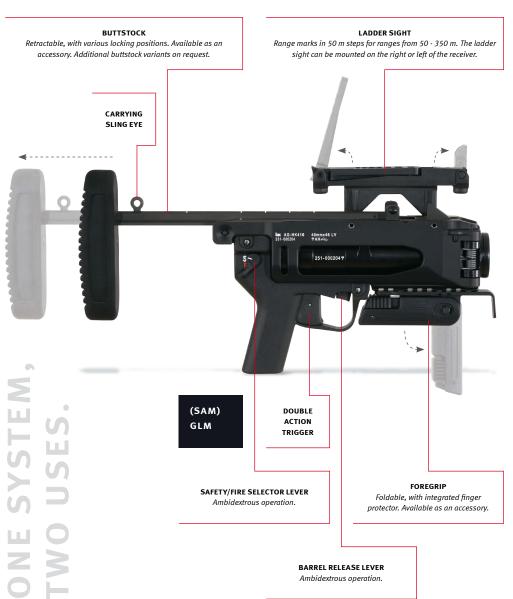

# GLM/(SAM) GLM 40 MM X 46

THE GLM 40 MM ADD-ON GRENADE LAUNCHER (LV) HAS THE SAME FUNCTION, CHARACTERISTICS AND HANDLING AS THE AG36. DEVELOPED FOR USE ON THE HK416/HK417, IT CAN ALSO BE MOUNTED ON M4/M16 OR C7/C8 TYPE ASSAULT RIFLES BY MEANS OF A SPECIAL ADAPTER. AS A SCALABLE SYSTEM, THROUGH THE USE OF OPTIONAL ACCESSORY COMPONENTS THE GLM CAN ALSO BE CARRIED AS A STAND-ALONE WEAPON (SAM GLM) INDEPENDENTLY OF ANY PRIMARY WEAPON.