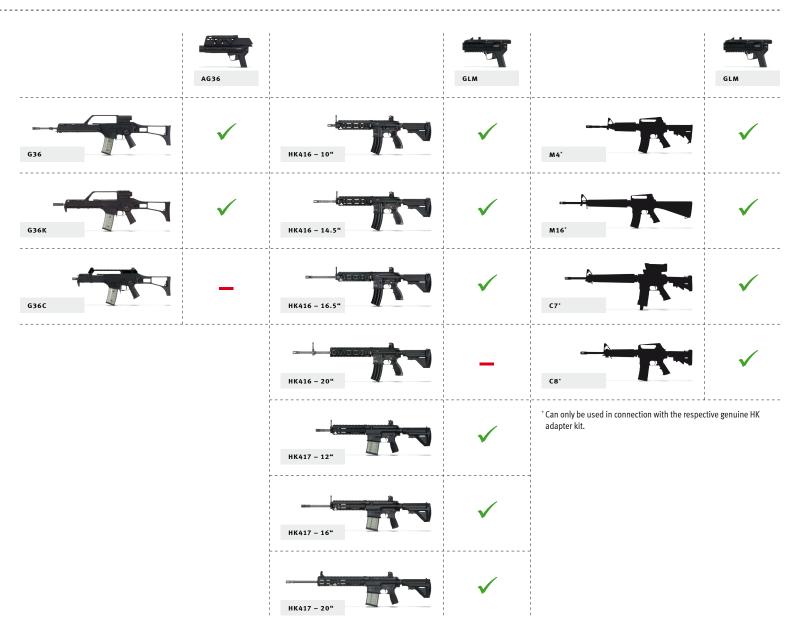

# AG36/GLM 40 MM X 46

# EXPLOITING SYNERGIES.

HECKLER & KOCH OFFERS A BROAD PRODUCT RANGE OF 40 MM ADD-ON GRENADE LAUNCHERS FOR A WIDE VA-RIETY OF ASSAULT RIFLES.

THE ADAPTATION OPTIONS FOR THE HK ADD-ON WEAPONS ARE SHOWN IN THE ADJACENT OVERVIEW.