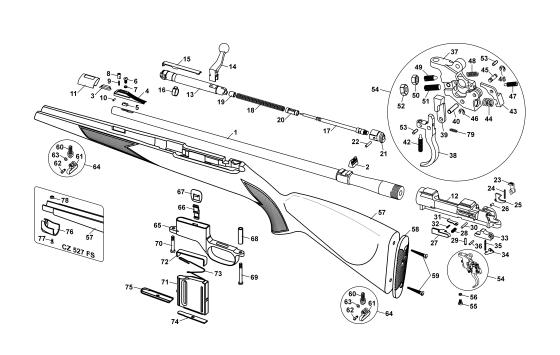

## LIST OF PARTS

| 1  | Barrel                  | 24 | Safety Spring            |
|----|-------------------------|----|--------------------------|
| 2  | Rear Sight              | 25 | Bolt Handle Catch Plate  |
| 3  | Front Sight             | 26 | Bolt Handle Catch Post   |
| 4  | Front Sight Base        | 27 | Bolt Stop                |
| 5  | Insert                  | 28 | Bolt Stop Spring         |
| 6  | Screw                   | 29 | Bolt Stop Pin            |
| 7  | Spring Washer           | 30 | Pin                      |
| 8  | Front Sight Detent      | 31 | Ejector                  |
| 9  | Detent Spring           | 32 | Ejector Spring           |
| 10 | Pin, Front Sight Detent | 33 | Sear                     |
| 11 | Front Sight Cover       | 34 | Sear Stop                |
| 12 | Receiver                | 35 | Sear Stop Spring         |
| 13 | Bolt                    | 36 | Sear Pin                 |
| 14 | Bolt Handle             | 37 | Trigger Housing          |
| 15 | Extractor               | 38 | Trigger                  |
| 16 | Extractor Collar        | 39 | Trigger Lever            |
| 17 | Firing Pin              | 40 | Trigger Pin              |
| 18 | Firing Pin Spring       | 41 | -                        |
| 19 | Firing Pin Spring       | 42 | Adjusting Screw, Set -   |
|    | Retainer                |    | Trigger                  |
| 20 | Bolt Handle Catch       | 43 | Set-Trigger Lever        |
| 21 | Bolt Sleeve             | 44 | Set-Trigger Lever Spring |
| 22 | Pin, Firing Pin         | 45 | Pin                      |
| 23 | Safety                  | 46 | Retaining Ring (2x)      |
|    |                         |    |                          |

| 7 | Adjusting Screw (B)      |
|---|--------------------------|
| 8 | Spring, Trigger Pull     |
| 9 | Adjusting Screw, Trigger |
|   | Pull (A)                 |
| 0 | Locking Nut              |
| 1 | Adjusting Screw, Trigger |
|   | Overtravel (C)           |
| 2 | Locking Nut              |
| 3 | Nylon Pin (2x)           |
| 4 | Trigger Mechanism        |
| 5 | Screw                    |
| 6 | Spring Washer            |
| 7 | Stock                    |
| 8 | Butt Plate               |
| 9 | Butt Plate Screw (2x)    |
| 0 | Swivel Wood Screw        |
| 1 | Sling Swivel             |
| 2 | Swivel Screw             |
| 3 | Swivel Washer            |
| 4 | Sling Swivel Assy        |
| 5 | Trigger Guard            |
| 6 | Magazine Catch           |
| 7 | Magazine Catch Spring    |
| 8 | Rear Spacer              |
|   |                          |

69 Frame Screw, Rear
70 Frame Screw, Front
71 Magazine Shell
72 Follower
73 Magazine Spring
74 Magazine Base Lock
75 Magazine Floor Base
76 Fore End Band
77 Fore End Band Screw
78 Fore End Nut
79 Trigger Spring